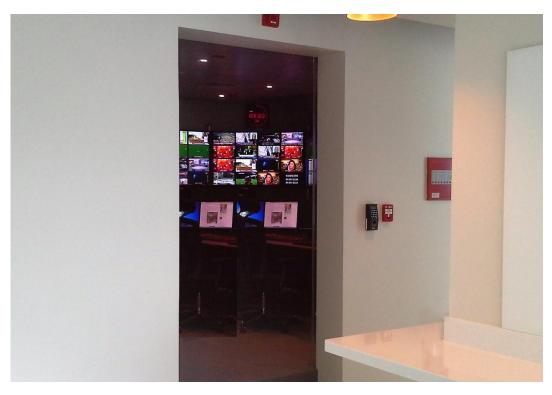

#### **AUTOMATIC SLIDING DOOR INSTALLATION PHOTO**

# HUAWEI CONTROL ROOM OFFICE (Dubai)